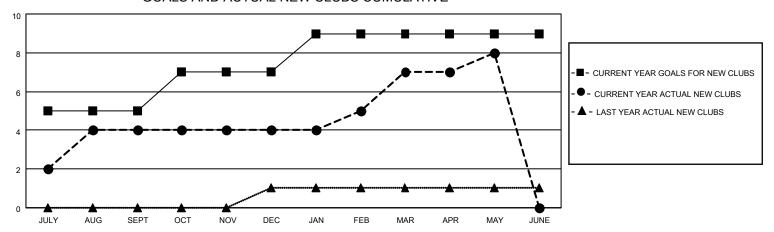

## GOALS AND ACTUAL NEW CLUBS CUMULATIVE

## MONTHLY MEMBERSHIP PROGRESS REPORT

LOCATION REP OF SRI LANKA

District 306 B1

| Results | as of. | 5/31 | /2022 |
|---------|--------|------|-------|
|         |        |      |       |

| Clubs                 |               |           | Members               |               |                        |                         |                                                    |
|-----------------------|---------------|-----------|-----------------------|---------------|------------------------|-------------------------|----------------------------------------------------|
| RESULTS FOR 2021-2022 |               |           | RESULTS FOR 2021-2022 |               |                        |                         |                                                    |
| QUARTER               | NEW CLUB GOAL | NEW CLUBS | DROPPED CLUBS         | QUARTER MEME  | BER GROWTH NET<br>GOAL | MEMBER GROWTH<br>ACTUAL | DROPPED<br>MEMBERS ACTUAL<br>(including transfers) |
| JULY/AUG/SEPT         | 5             | 4         | 0                     | JULY/AUG/SEPT | 40                     | 198                     | 26                                                 |
| OCT/NOV/DEC           | 2             | 0         | 0                     | OCT/NOV/DEC   | 60                     | 120                     | 60                                                 |
| JAN/FEB/MAR           | 2             | 3         | 0                     | JAN/FEB/MAR   | 80                     | 277                     | 43                                                 |
| APR/MAY/JUNE          | 0             | 1         | 0                     | APR/MAY/JUNE  | 50                     | 86                      | 138                                                |