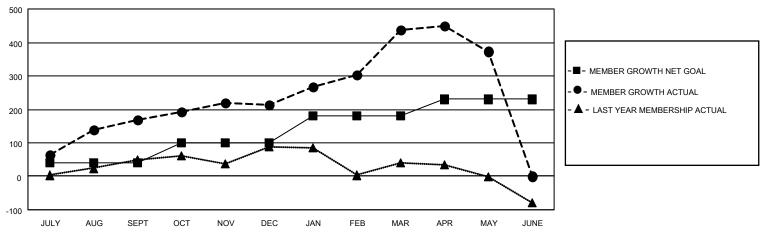

## GOALS AND ACTUAL MEMBERS CUMULATIVE

| DROPPED CLUBS: 0 |     | 65 CLUBS OF 94 ADDED 1 OR<br>MORE NEW MEMBERS | GENDER DISTRIBUTION           |                |  |
|------------------|-----|-----------------------------------------------|-------------------------------|----------------|--|
|                  |     | WORE NEW WEWDERS                              | MALE                          | 2,119 (75.41%) |  |
|                  |     |                                               | FEMALE                        | 691 (24.59%)   |  |
| DROPPED MEMBERS  |     |                                               | NON BINARY                    | 0 (0.00%)      |  |
| BROIT ED WEWDERS |     |                                               | PREFER NOT TO ANSWER          | 0 (0.00%)      |  |
| DECEASED         | 29  |                                               | THE ENTITY TO ANOWER          | 0 (0.0070)     |  |
| CLUB CANCELLED   | 0   | CLICK HERE FOR CUMULATIVE                     | TOTAL FAMILY UNIT MEMBERS 970 |                |  |
| OTHER            | 238 | MEMBERSHIP DATA                               |                               |                |  |
| TOTAL            | 267 |                                               | FAMILY MEMBERS PAYING HA      | LF DUES 531    |  |
|                  |     |                                               |                               |                |  |

## MONTHLY MEMBERSHIP PROGRESS REPORT

LOCATION REP OF SRI LANKA

District 306 B1

| Results | as of. | 5/31 | /2022 |
|---------|--------|------|-------|
|         |        |      |       |

| Clubs                 |               |           | Members               |               |                        |                         |                                                    |
|-----------------------|---------------|-----------|-----------------------|---------------|------------------------|-------------------------|----------------------------------------------------|
| RESULTS FOR 2021-2022 |               |           | RESULTS FOR 2021-2022 |               |                        |                         |                                                    |
| QUARTER               | NEW CLUB GOAL | NEW CLUBS | DROPPED CLUBS         | QUARTER MEME  | BER GROWTH NET<br>GOAL | MEMBER GROWTH<br>ACTUAL | DROPPED<br>MEMBERS ACTUAL<br>(including transfers) |
| JULY/AUG/SEPT         | 5             | 4         | 0                     | JULY/AUG/SEPT | 40                     | 198                     | 26                                                 |
| OCT/NOV/DEC           | 2             | 0         | 0                     | OCT/NOV/DEC   | 60                     | 120                     | 60                                                 |
| JAN/FEB/MAR           | 2             | 3         | 0                     | JAN/FEB/MAR   | 80                     | 277                     | 43                                                 |
| APR/MAY/JUNE          | 0             | 1         | 0                     | APR/MAY/JUNE  | 50                     | 86                      | 138                                                |